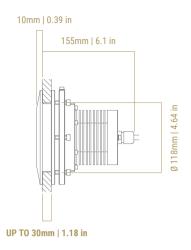

# DATA SHEET

EVO Ø160 RGB+W

STAINLESS STEEL AISI 316L **ALUMINIUM 6082** AB2 SU RICHIESTA

Evo 160 INC is the underwater light for thru-hull applications, LIGHT TECHNICAL DATA with a section measuring up to 30 mm.

# **FEATURES**

Width dimensions Ø 160 mm / 6.29 in Light dimensions 165 mm / 6.5 in

Material ACCIAIO/ALLUMINIO/AB2 su richiesta

Heatsink Aluminum 6082

Glass Protective Tempered Clear Glass

Protection Yes Water Ingress Protection Rating IP68

### **ALUMINIUM 6082**

90 SEALE RGBW 160 INC AL 100

Aluminium version is supplied with flange up to 30mm