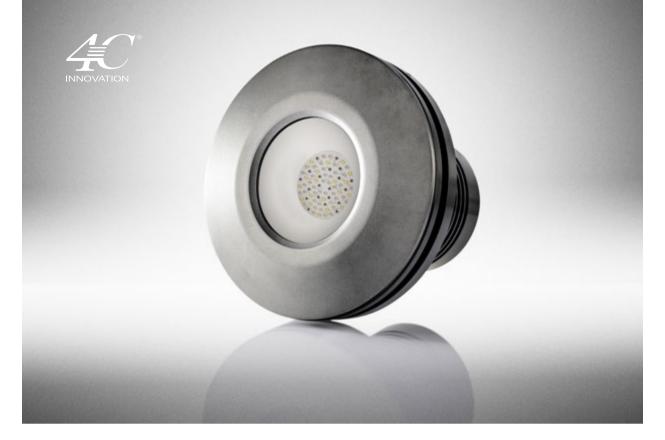

# DATA SHEET

EVO Ø160 RGB+W

STAINLESS STEEL AISI 316L **ALUMINIUM 6082** AB2 SU RICHIESTA

Evo 160 INC is the underwater light for thru-hull applications, LIGHT TECHNICAL DATA with a section measuring up to 30 mm.

The light contains a Power Led RGB+W, and it can be managed with automation or audiovisual systems on board, or with our stand-alone system.

The Sea Led Evolution Series is the upgrade of the line of Power Supply underwater lights by the Cantalupi Group. It's designed to Dimming achieve first-class lighting performance and to ensure the safety of the boat.

It can be disassembled from the inside to replace the lighting core.

141 W

Current / Amp draw 1.05A @ 26 Vfr / 36 Vfgbw

RGB+W Beam Angle (degrees) wide 100°

Available @ 110-220VAC or 24VDC

DALI, DMX