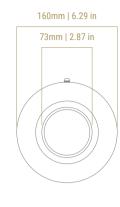

# **FEATURES**

Width dimensions Ø 160 mm / 6.29 in Light dimensions 165 mm / 6.5 in

Material ACCIAIO/ALLUMINIO/AB2 su richiesta

Heatsink Aluminum 6082

Glass Protective Tempered Clear Glass

Protection Yes Water Ingress Protection Rating IP68